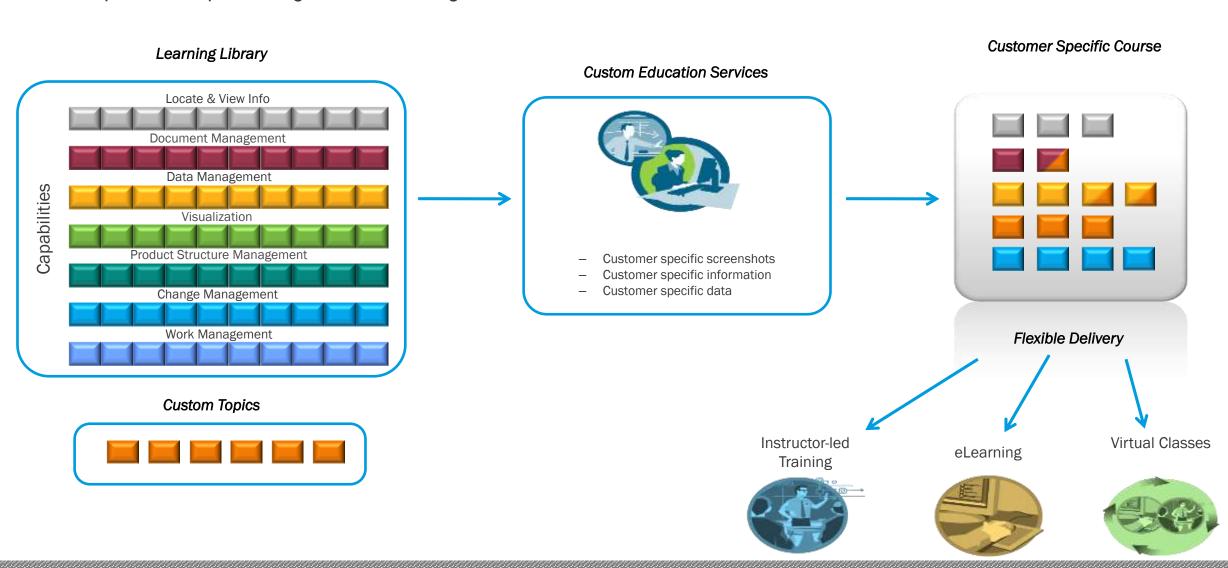

#### COMPREHENSIVE CONTENT AND FLEXIBLE DELIVERY

Over 650 pre-built topics designed to be configured and customized

#### SUCCESSFULLY DEPLOY CREO TO ALL OF YOUR USERS

- Configurable content
- Flexible delivery solutions
- Embedded eLearning (LearningConnector)