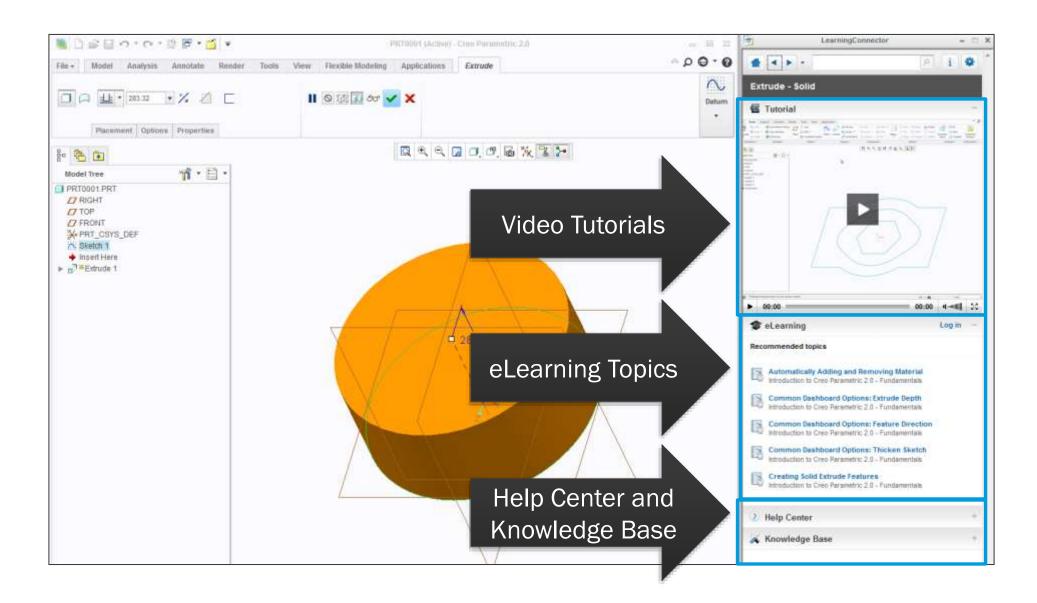

#### LEARNING CONNECTOR OVERVIEW

- Seamless connection from working to learning environments
- Provides access to short learning & help topics while working with PTC products
- Dynamic content delivery based on your current activity or search criteria
- Leverages comprehensive eLearning and technical support content
- Create custom connections between various learning content and HTML pages